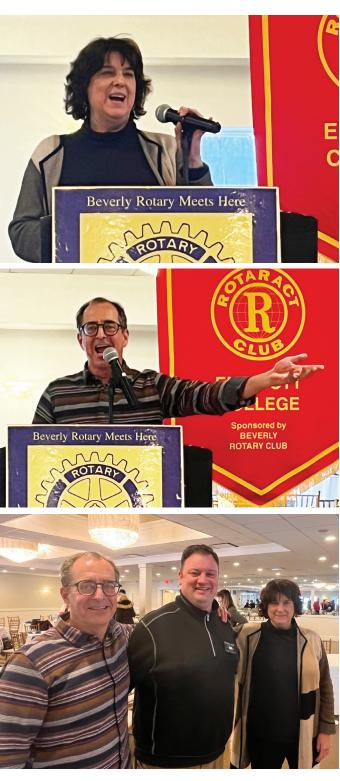

## LAST WEEKS **SPEAKERS**

Thanks to scant notes in business section we have loads of room for pictures and adlibbing. We had the pleasure of a twore-information fer talks last week.

Sue Goganian, empress of Historic Beverly spoke first about growing up and her life experiences along the way and how she ended up at Historic Beverly. Q&A was short as she confirmed they can take Rotary history and free up moiphs basement.

Bob Murphy spoke second and whipped out his favorite Sat prop, The Mooney Meter. Challengers Moiph and Tom Chatellier need to ramp up coloration to move past Rose Madder #3452