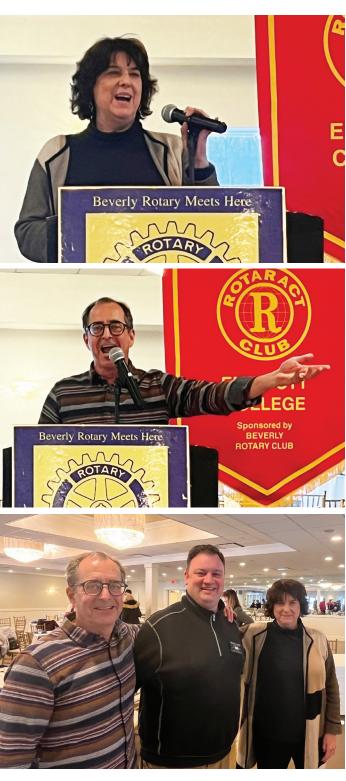

## LAST WEEKS **SPEAKERS**

Thanks to scant notes in business section we have loads of room for pictures and adlibbing. We had the pleasure of a twore-information fer talks last week.

Sue Goganian, empress of Historic Beverly spoke first about growing up and her life experiences along the way and how she ended up at Historic Beverly. Q&A was short as she confirmed they can take Rotary history and free up moiphs basement.

Bob Murphy spoke second and whipped out his favorite Sat prop, The Mooney Meter. Challengers Moiph and Tom Chatellier need to ramp up coloration to move past Rose Madder #3452